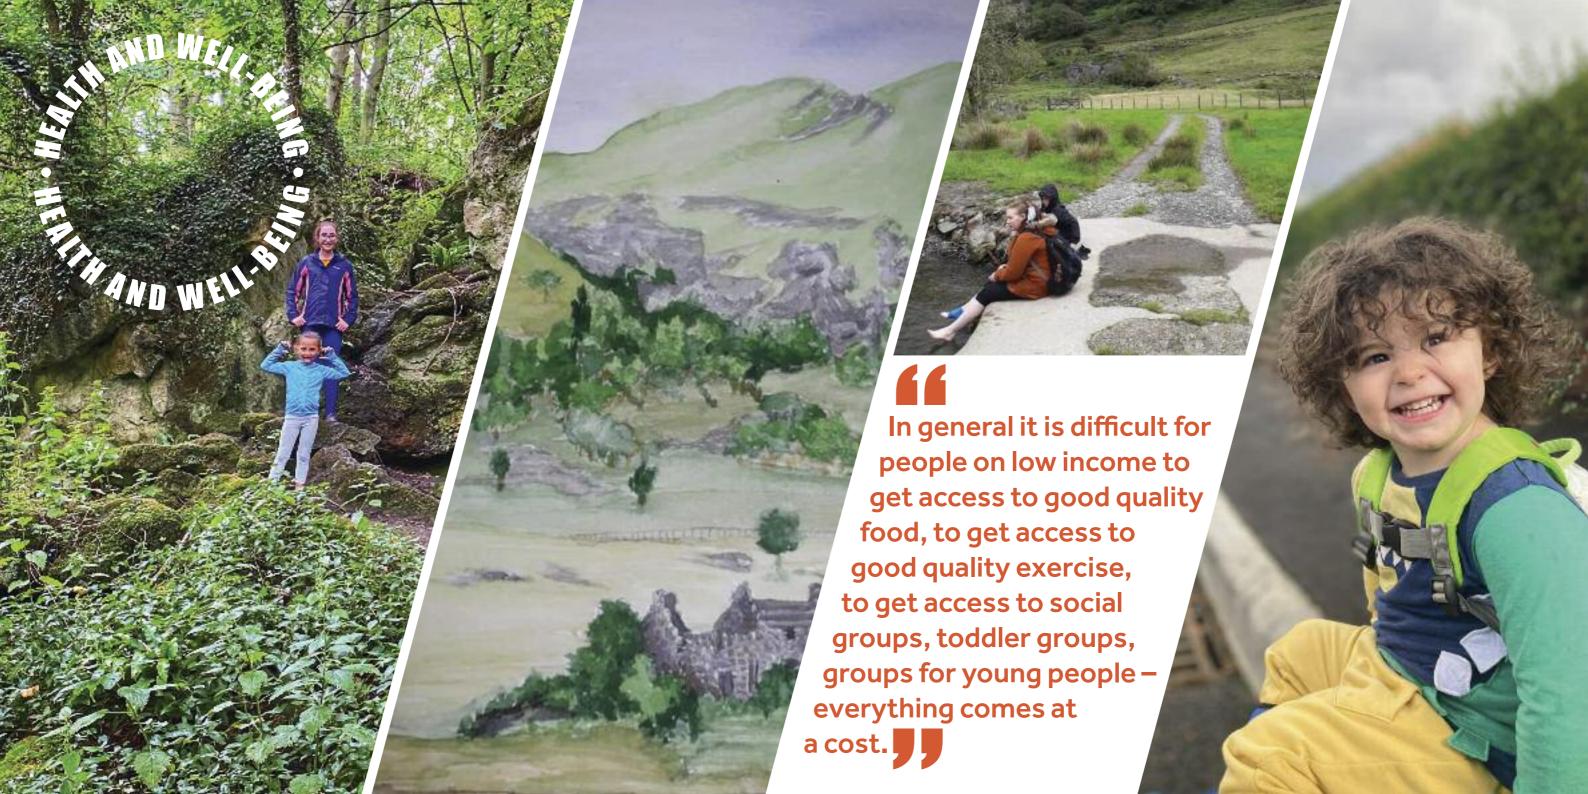

We wanted to create a fun, lock-down activity which helped us to find out what local people thought were the issues in their area related to health and wellbeing, digital life and financial life. It attracted a total of 441 group members, and 165 photos were posted. We hope that what we learnt will lead to future investment in projects that local people really want.