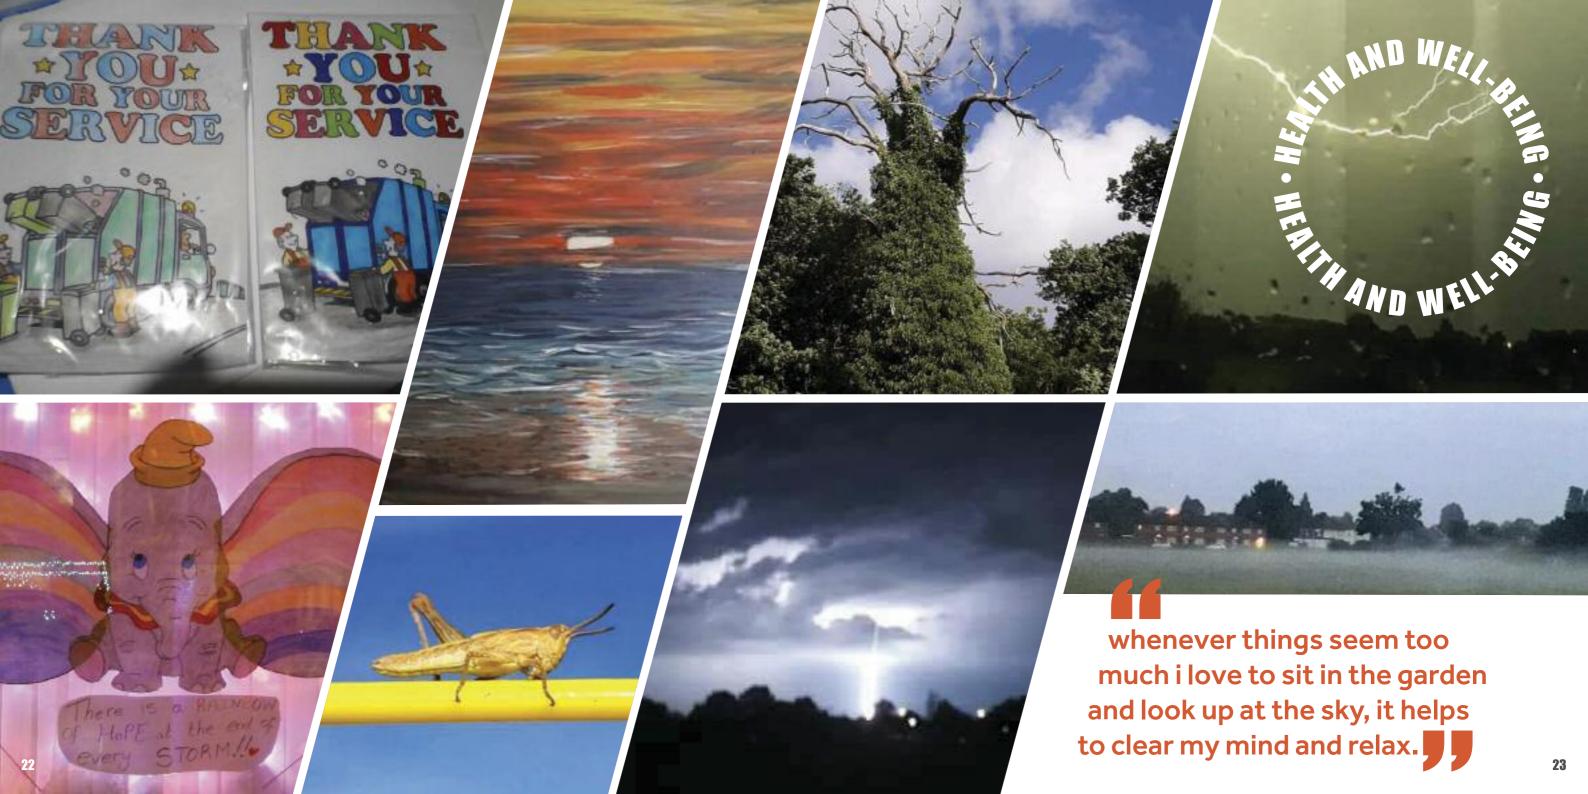

We wanted to create a fun, lock-down activity which helped us to find out what local people thought were the issues in their area related to health and wellbeing, digital life and financial life. It attracted a total of 441 group members, and 165 photos were posted. We hope that what we learnt will lead to future investment in projects that local people really want.