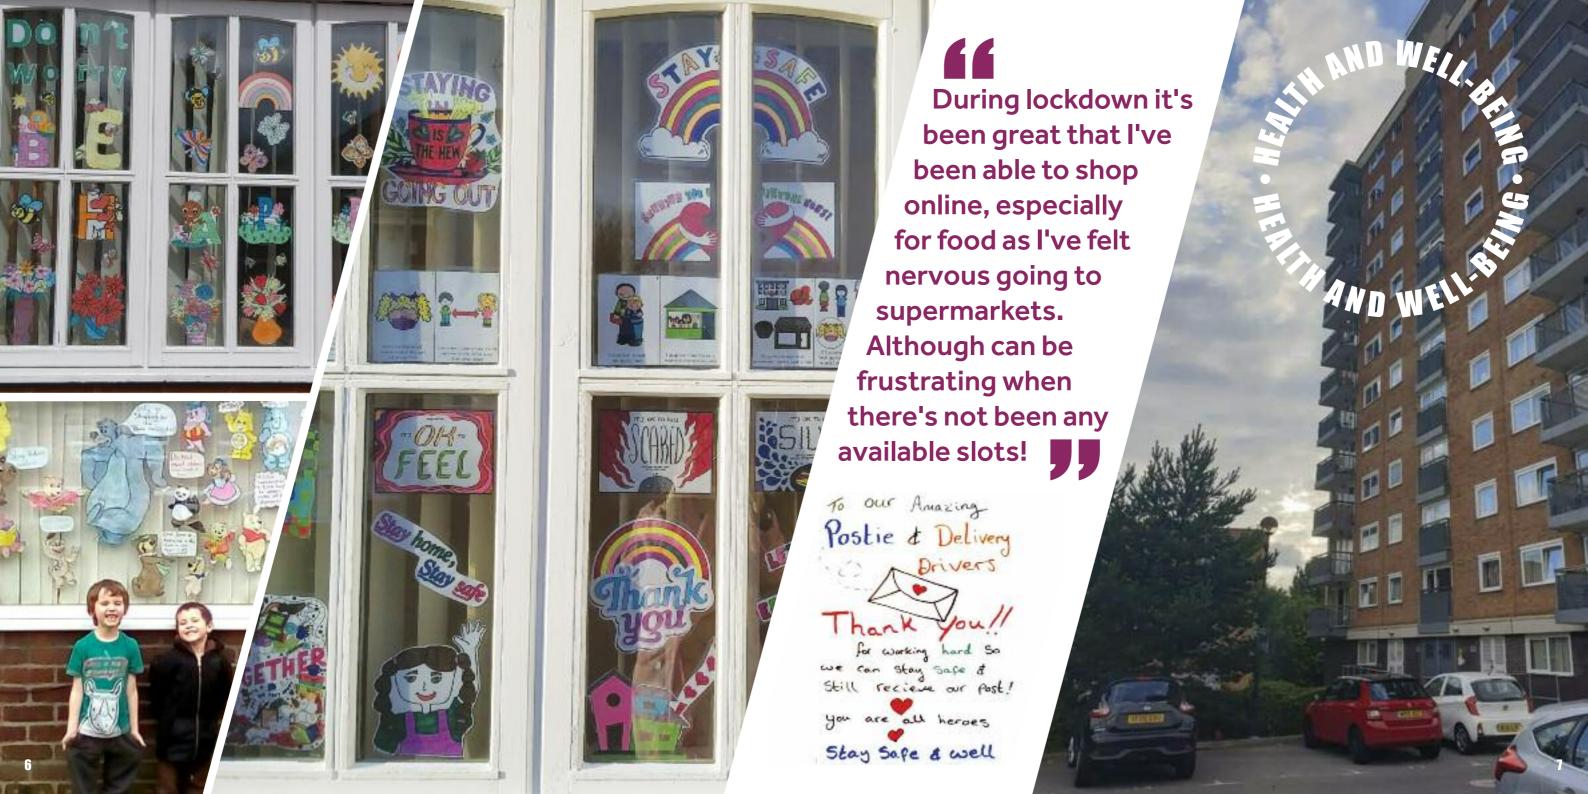

We wanted to create a fun, lock-down activity which helped us to find out what local people thought were the issues in their area related to health and wellbeing, digital life and financial life. It attracted a total of 441 group members, and 165 photos were posted. We hope that what we learnt will lead to future investment in projects that local people really want.